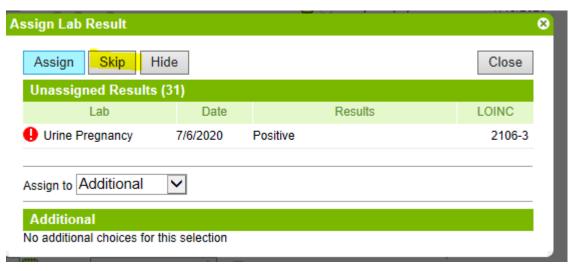

- From the Assign Lab Results, select Assign to Additional (from the dropdown)
- Then click Assign

• The next value in the list will pop up. But you may not want to Assign it. If so, click Skip.

Then you continue, until you have assigned all of the labs for the drug screen. Assign Lab Result 8 Assign Skip Hide Close **Unassigned Results (31)** Lab Date Results LOINC CANNABINOID 7/6/2020 18282-4 NEGATIVE Assign to Additional Additional No additional choices for this selection