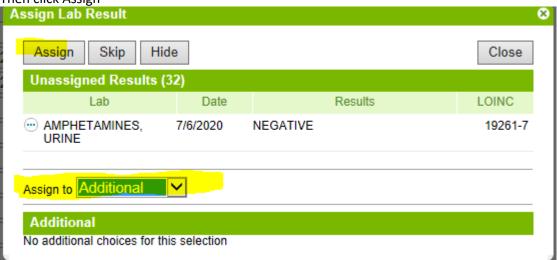

- From the Assign Lab Results, select Assign to Additional (from the dropdown)
- Then click Assign

• The next value in the list will pop up. But you may not want to Assign it. If so, click Skip.

Then you continue, until you have assigned all of the labs for the drug screen. Assign Lab Result 8 Assign Skip Hide Close **Unassigned Results (31)** Lab Date Results LOINC CANNABINOID 7/6/2020 18282-4 NEGATIVE Assign to Additional Additional No additional choices for this selection