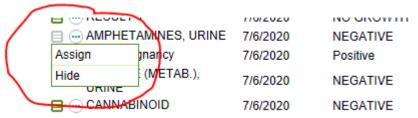

## How to add the Drug Screen in the Prenatal Module

- Go to the Labs tab
- From Additional Labs on the right, click Unassigned Results

Click the green box beside the lab (drug screen result) that you want to Assign and choose Assign in the menu