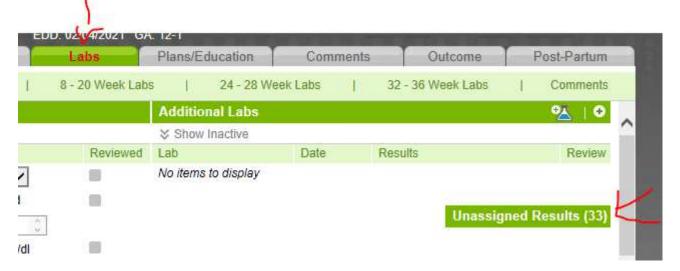

## How to add the Drug Screen in the Prenatal Module

- Go to the Labs tab
- From Additional Labs on the right, click Unassigned Results

Click the green box beside the lab (drug screen result) that you want to Assign and choose Assign in the menu