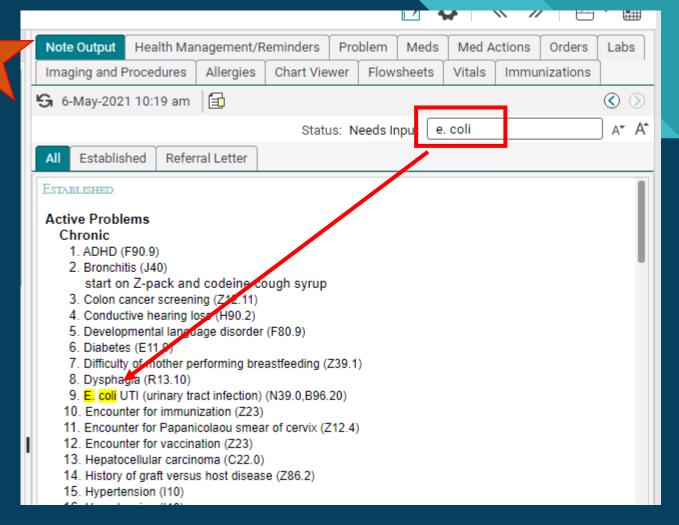

#### Search in Note Output

• You can search for words in the Note Output section.

| $\overline{\forall}$                                                                                                                                                                                                                                                                                                                                                                                                                                                                                                                                                                                                                                                                                                                                                                                                                                                                                                                                                                                                                                                                                                                                                                                                                                                                                                                                                                                                                                                                                                                                                                                                                                                                                                                                                                                                                                                                                                                                                                                                                                                                                                     | Note Output         Health Management/Reminders         Problem         Meds         Med Actions         Orders           Labs         Imaging and Procedures         Allergies         Chart Viewer         Flowsheets         Vitals                                                                                                                                                                                                                                                                                                                                                                                |                                                                                                          |
|--------------------------------------------------------------------------------------------------------------------------------------------------------------------------------------------------------------------------------------------------------------------------------------------------------------------------------------------------------------------------------------------------------------------------------------------------------------------------------------------------------------------------------------------------------------------------------------------------------------------------------------------------------------------------------------------------------------------------------------------------------------------------------------------------------------------------------------------------------------------------------------------------------------------------------------------------------------------------------------------------------------------------------------------------------------------------------------------------------------------------------------------------------------------------------------------------------------------------------------------------------------------------------------------------------------------------------------------------------------------------------------------------------------------------------------------------------------------------------------------------------------------------------------------------------------------------------------------------------------------------------------------------------------------------------------------------------------------------------------------------------------------------------------------------------------------------------------------------------------------------------------------------------------------------------------------------------------------------------------------------------------------------------------------------------------------------------------------------------------------------|-----------------------------------------------------------------------------------------------------------------------------------------------------------------------------------------------------------------------------------------------------------------------------------------------------------------------------------------------------------------------------------------------------------------------------------------------------------------------------------------------------------------------------------------------------------------------------------------------------------------------|----------------------------------------------------------------------------------------------------------|
| Note Output                                                                                                                                                                                                                                                                                                                                                                                                                                                                                                                                                                                                                                                                                                                                                                                                                                                                                                                                                                                                                                                                                                                                                                                                                                                                                                                                                                                                                                                                                                                                                                                                                                                                                                                                                                                                                                                                                                                                                                                                                                                                                                              | Immunizations                                                                                                                                                                                                                                                                                                                                                                                                                                                                                                                                                                                                         | <ul> <li>Previous Versions.</li> </ul>                                                                   |
| Carbon Copies.     This location has moved.  Carbon Copies  TEST. Friday 17-May-1999 (21y) F  Appointment 02-May-2023  All Established Referal Letter  (Letter) | Status: Needs Input       Find       A*       A*         All       Established       Referral Letter       27. Wound Intection atter surgery (181.49XA)         Acute       28. Endocarditis, acute (133.9)       29. Impetigo (L01.00)         THIS IS THE LARGER TEXT BOX FROM THE GRAY AREA.                                                                                                                                                                                                                                                                                                                       | <ul> <li>Previous Versions.</li> <li>Increase/decrease<br/>font size in Note<br/>Output.</li> </ul>      |
| Interestient of helmis to show in this view     Care Team Member     Role     Relationship     Specialty     Comments     City/State     Office Number       Image: Specialty     Test, Friday     Patient     Image: Specialty     Bristo/TN     Bristo/TN       Image: Specialty     Livingston, Amanda     Note Owner     Image: Specialty     Image: Specialty     Johnson City/-       Summers, Jeffrey MD     Re/Prov1-Encour     Image: Specialty     Image: Specialty     Kingsport/TN                                                                                                                                                                                                                                                                                                                                                                                                                                                                                                                                                                                                                                                                                                                                                                                                                                                                                                                                                                                                                                                                                                                                                                                                                                                                                                                                                                                                                                                                                                                                                                                                                           | History of Present Illness: Info typed in forms including free text only seen in Output (on the right side)<br>if you Save or Refresh.<br>Pelvic Pain, Chronic (Follow-Up):<br>Interval symptoms: new onset of pelvic pain, denies vulvar pain and denies dyspareunia.                                                                                                                                                                                                                                                                                                                                                |                                                                                                          |
| Edit       Deleter       Resubmit       evaluation       Add Patient       Addres                                                                                                                                                                                                                                                                                                                                                                                                                                                                                                                                                                                                                                                                                                                                                                                                                                                                                                                                                                                                                                                                                                                                                                                                                                                                                                                                                                                                                                                                                                                                                                                                                                                                                                                                                                                                                                                                                                                                                                                                                                        | Chronic <ul> <li>History of Abnormal sella turcica syndrome (E23.0)</li> <li>History of Advanced diabetic maculopathy with retinopathy and macular edema associated with diabetes mellitus due to underlying condition (E08.311)</li> <li>History of Eye lesion (H57.9)</li> <li>History of Eye trauma (S05.90XA)</li> <li>History of Glaucoma (H40.9)</li> <li>History of anxiety (Z86.59)</li> <li>History of chronic back pain (Z87.39)</li> </ul>                                                                                                                                                                 |                                                                                                          |
| • Carbon copy functionality stays the same.                                                                                                                                                                                                                                                                                                                                                                                                                                                                                                                                                                                                                                                                                                                                                                                                                                                                                                                                                                                                                                                                                                                                                                                                                                                                                                                                                                                                                                                                                                                                                                                                                                                                                                                                                                                                                                                                                                                                                                                                                                                                              | <ul> <li>History of dumping syndrome (287.19)</li> <li>History of miscarriage (287.59)</li> <li>Acute <ul> <li>History of Abdominal pain, acute (R10.9)</li> <li>Pt's chronic pain started after MVA in 2018.</li> </ul> </li> <li>Social History <ul> <li>Problems</li> <li>Current every day smoker (F17.200)</li> <li>Employed as farmer</li> <li>Exercises occasionally (Z78.9)</li> <li>Former smoker (287.891)</li> <li>History of Inadequate healthcare resources</li> <li>Inavailability of community resources (Z59.9)</li> <li>Limited access to community support services (Z75.27)</li> </ul> </li> </ul> | <ul> <li>You can create a task.</li> <li>Precepting providers can Invalidate notes from here.</li> </ul> |
|                                                                                                                                                                                                                                                                                                                                                                                                                                                                                                                                                                                                                                                                                                                                                                                                                                                                                                                                                                                                                                                                                                                                                                                                                                                                                                                                                                                                                                                                                                                                                                                                                                                                                                                                                                                                                                                                                                                                                                                                                                                                                                                          | Annotate     ▼       Audit     Document Hx     Task     Attach As Result     Print     Fax     Invalidate     ▼                                                                                                                                                                                                                                                                                                                                                                                                                                                                                                       | ٩                                                                                                        |