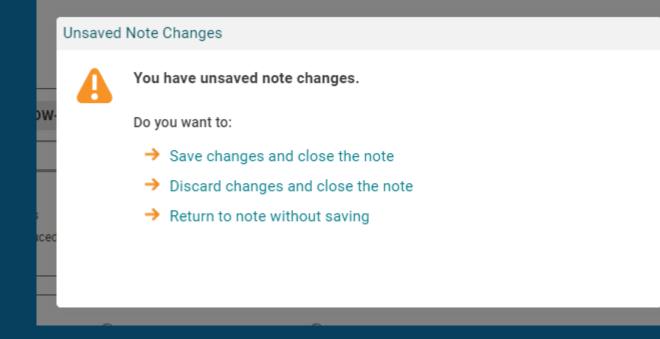

|
|                  | 🔽 Es    | tablished            | 🔁 <u>View</u> |      |
| nal C<br>nal C   | 🗸 Re    | eferral Letter       | 🔁 <u>View</u> |      |
| <sub>nal</sub> c | Re      | eturn to Work Letter |               |      |
| <sub>nal</sub> c |         |                      |               | ОК   |
| <sub>hal</sub> o | - O AB  | normal               |               |      |

• You can Carbon Copy from here too.



0

of 10%.

#### Increase note input font size

• You can now make the font bigger inside the window that you use to type up the note.

This didn't work in version 17 on note input.





#### **Unsaved notes**

- Note workspace will auto-save when user navigates away, switches patients, or logs off.
- If note is closed with unsaved data, new window is displayed.







## Sign notes

- You no longer enter your password when you sign notes.
- Just click Sign.

| No new statement - PMH    | <ul> <li>Doing Well</li> </ul>       | O Unch:    |
|---------------------------|--------------------------------------|------------|
| Social History            |                                      |            |
| No new statement - SH     | ↑ Interval Events: 0                 |            |
| Family History            | None     None     Interval Symptoms: |            |
| No new statement - FH     | None                                 | New        |
| Surgical History          | Weight Gain                          | 0          |
| No new statement - Surgic | Cold Intolerance<br>Fatigue          | □ 0<br>□ 0 |
| Current Meds              | Weakness