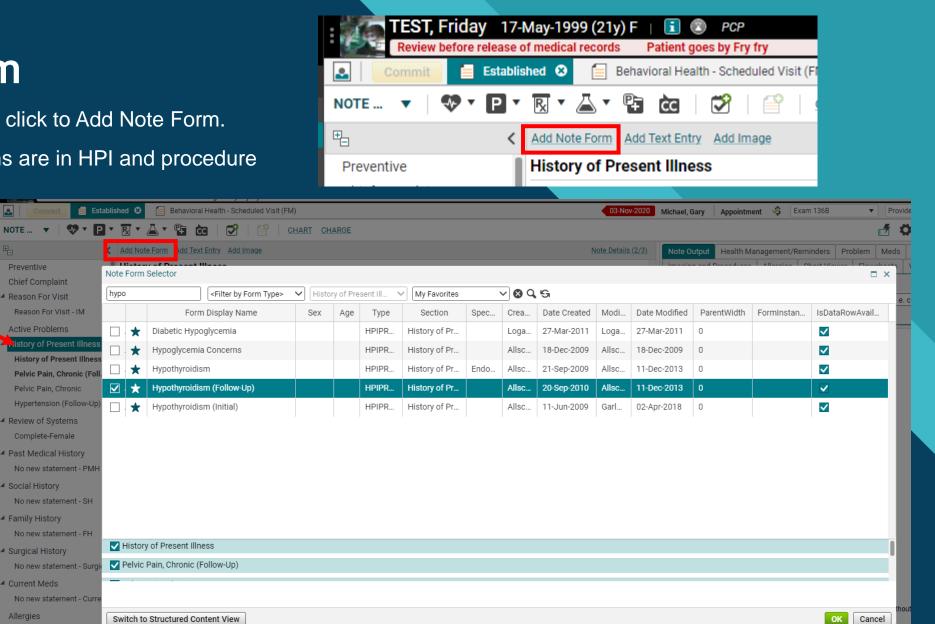

|



## Add Note Form

- No longer need to right click to Add Note Form.
- Most popular note forms are in HPI and procedure section.

NOTE ...

Preventive

Social History

Family History

Current Meds

Allergies

Immunizations



• Be sure you have the right section selected.

| 0 | To move or delete      |
|---|------------------------|
|   | form, you would still  |
|   | need to right click on |
|   | it.                    |

Lide

To may a ar dalata

| <ul> <li>Procedure</li> </ul> |                | 0        |
|-------------------------------|----------------|----------|
| IUD Insertion                 |                | Lide     |
| IUD Removal                   | Move Form Up   | up       |
| Electrocardiog                | Move Form Down | ar.<br>1 |
| Exercise ECG §                | Clear Form     | -        |
| Nail Removal                  | Delete Form    | iliz     |
| Pap Smear                     |                |          |
| '<br>Pulmonary Fun            | ction Tests    | Cervix:  |
| - and a