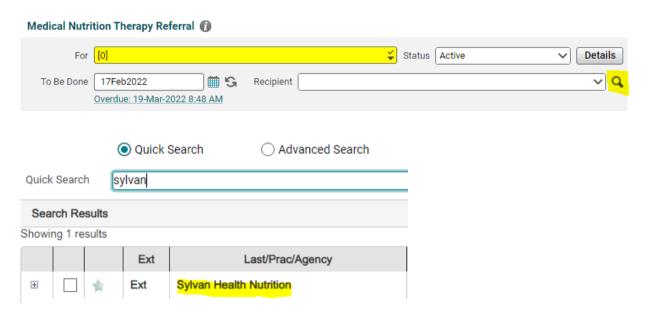

**Step 1:** From the Orders tab, select Follow Up/Referral. Search for "Nutrition" and select Medical Nutrition Therapy Referral.

**Step 2:** Beside the Recipient field, click the magnifying glass. Search for "Sylvan" and select Sylvan Health Nutrition.