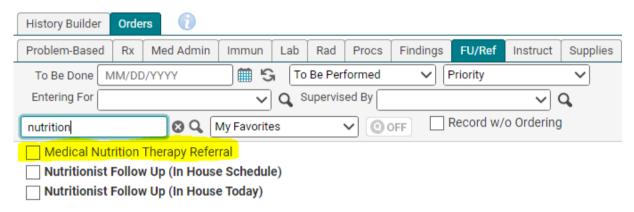

**Step 1:** From the Orders tab, select Follow Up/Referral. Search for "Nutrition" and select Medical Nutrition Therapy Referral.

**Step 2:** Beside the Recipient field, click the magnifying glass. Search for "Sylvan" and select Sylvan Health Nutrition.